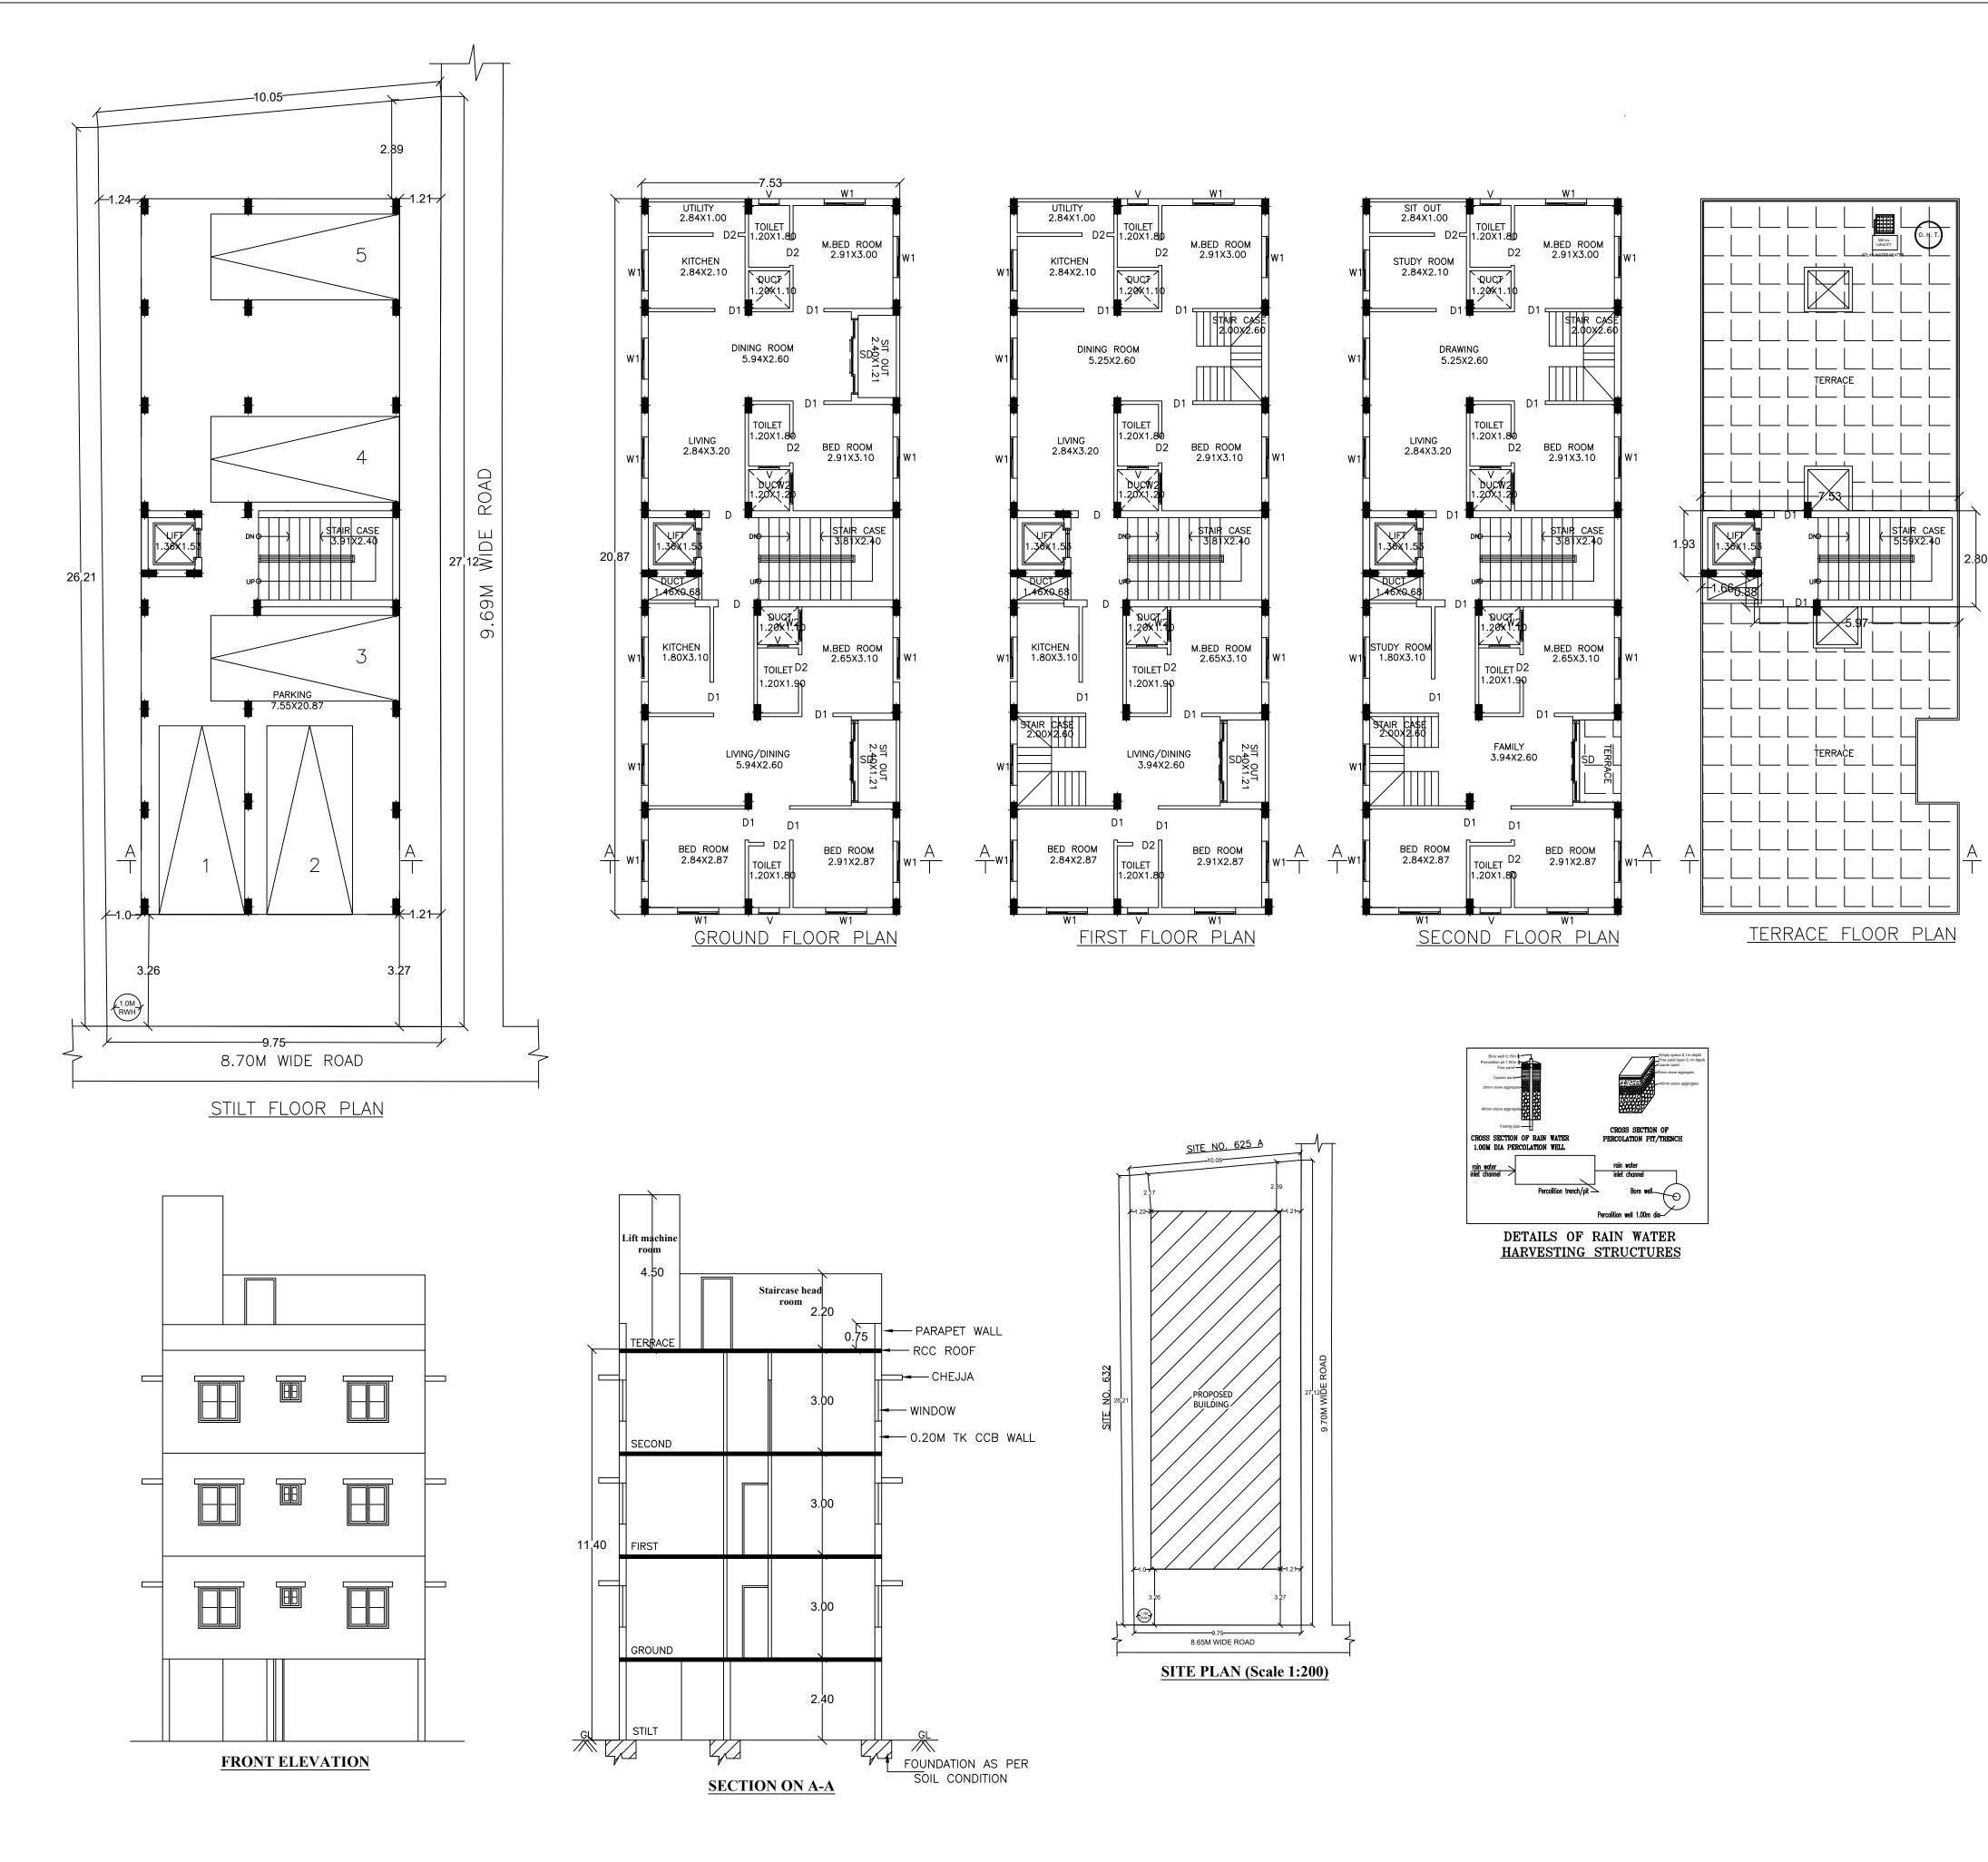

### Approval Condition :

This Plan Sanction is issued subject to the following conditions :

1.Sanction is accorded for the Residential Building at 632/1, BINNMANGALA 2nd STAGE , Bangalore.

a).Consist of 1Stilt + 1Ground + 2 only.

2.Sanction is accorded for Residential use only. The use of the building shall not be deviated to any other use. 3.143.59 area reserved for car parking shall not be converted for any other purpose.

4. Development charges towards increasing the capacity of water supply, sanitary and power main

has to be paid to BWSSB and BESCOM if any. 5. Necessary ducts for running telephone cables, cubicles at ground level for postal services & space for dumping garbage within the premises shall be provided.

Required Parking(Table 7a)

| Block                           | Tuno            | SubUse                      | Area     |       | nits  |               | Car   |  |
|---------------------------------|-----------------|-----------------------------|----------|-------|-------|---------------|-------|--|
| Name                            | IVDe            |                             | (Sq.mt.) | Reqd. | Prop. | Reqd./Unit    | Reqd  |  |
| AI<br>(RESIDENTIAL<br>BUILDING) | Residential     | Plotted Resi<br>development | 50 - 225 | 1     | -     | 1             | 4     |  |
|                                 | Total :         |                             | -        | -     | -     | -             | 4     |  |
| Parking C                       | леск (          | Reqd.                       | ))       |       | A     | chieved       |       |  |
| Vehicle Type                    | Ν               | lo.                         | )        | No.   |       | Area (Sq.mt.) |       |  |
| Car                             |                 | 4                           | 55.00    |       | 5     |               | 68.75 |  |
| Total Car                       | Total Car 4     |                             | 55.00    |       | 5     |               | 68.75 |  |
| TwoWheeler                      | -               |                             | 13.75    |       | 0     |               | 00    |  |
| Other Parking                   | Other Parking - |                             | -        |       |       | 74.84         |       |  |
| Total 68.75                     |                 | 3.75                        |          |       | 143.5 |               |       |  |

# FAR &Tenement Details

| Block                           | No. of<br>Same Bldg | Total Built<br>Up Area | Up Area   |      |                 |       |         |        | ed<br>ea Total FAR<br>Area |
|---------------------------------|---------------------|------------------------|-----------|------|-----------------|-------|---------|--------|----------------------------|
|                                 |                     | (Sq.mt.)               | StairCase | Lift | Lift<br>Machine | Void  | Parking | Resi.  | (Sq.mt.)                   |
| AI<br>(RESIDENTIAL<br>BUILDING) | 1                   | 647.58                 | 19.65     | 8.32 | 2.08            | 15.21 | 143.59  | 447.21 | 458.73                     |
| Grand<br>Total:                 | 1                   | 647.58                 | 19.65     | 8.32 | 2.08            | 15.21 | 143.59  | 447.21 | 458.73                     |